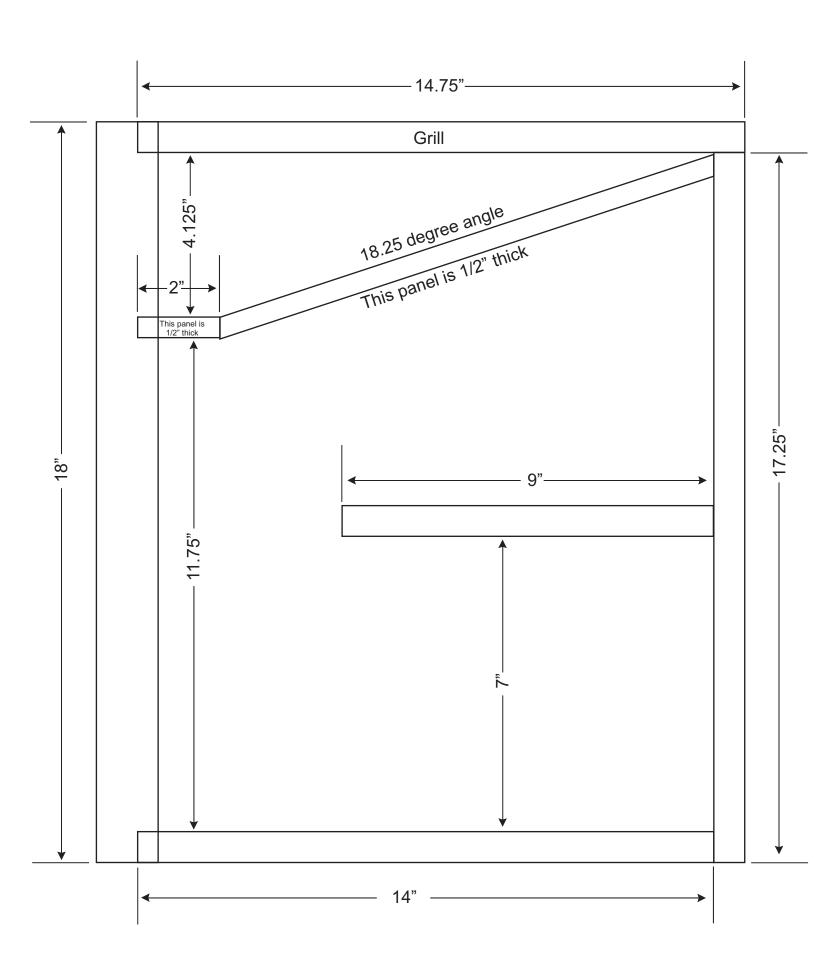

| Side panels are 14.75" deep and 17.25 | ' tall. |
|---------------------------------------|---------|
|                                       |         |

The bottom, back, brace, and dividers are all capped off by the side panels.

Diagonal divider 12.636" by 7" cut at 18.25 degree angles on each end Divider between drivers 2" by 7"

Bottoms 14" by 7"
Backs 17.25" by 7"
Brace 9" by 7"
Sides 17.25" by 14.75"

Diagonal divider