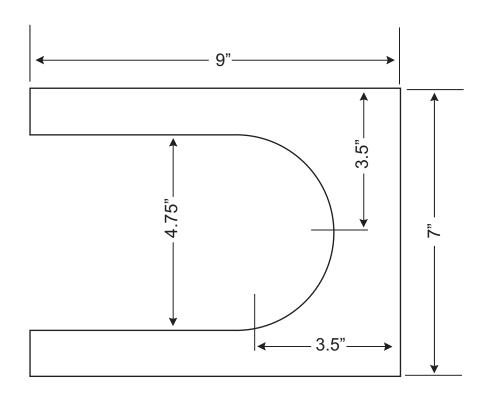

Diagonal divider 12.636" by 7" cut at 18.25 degree angles on each end Divider between drivers 2" by 7"

Bottoms 14" by 7"
Backs 17.25" by 7"
Brace 9" by 7"
Sides 17.25" by 14.75"

Diagonal divider