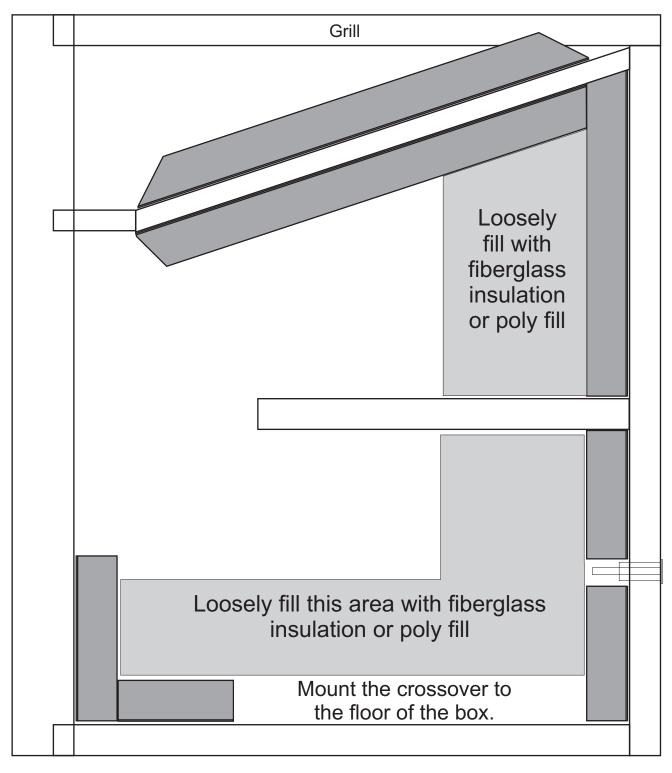

| Side panels are 14.75" deep and 17.25 | ' tall. |
|---------------------------------------|---------|
|                                       |         |

The bottom, back, brace, and dividers are all capped off by the side panels.

Diagonal divider 12.636" by 7" cut at 18.25 degree angles on each end Divider between drivers 2" by 7"

Bottoms 14" by 7"
Backs 17.25" by 7"
Brace 9" by 7"
Sides 17.25" by 14.75"





Diagonal divider

## Grill frame

Outside measurements are 14.75" by 8.5" Inside measurements are 13.25" by 7" Outside measurements can be reduced by the thickness of the grill cloth material.

## Placement of the No Rez



And line both sides of the box with No Rez