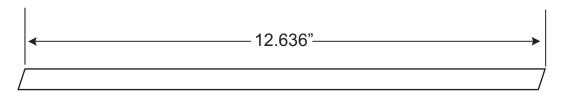

Diagonal divider 12.636" by 7" cut at 18.25 degree angles on each end Divider between drivers 2" by 7"

Bottoms 14" by 7"
Backs 17.25" by 7"
Brace 9" by 7"
Sides 17.25" by 14.75"

Diagonal divider